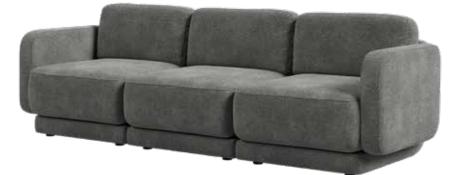

# **BENTO** Modular Seating Collection

Using just 2 SKUs (armless chair, set of 2 arms), a range of seating options, from an armchair to 3-seater sofa can be configured. Each component in the Bento collection features an FSC certified solid wood frame with GRS, 100% post-consumer recycled PET fiber fill, and recycled PET and polyester blend fabric upholstery.