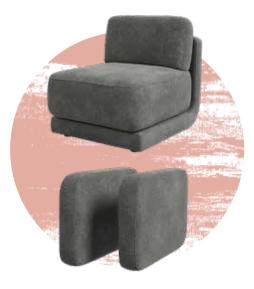

# **BENTO** Modular Seating Collection

Using just 2 SKUs (armless chair, set of 2 arms), a range of seating options, from an armchair to 3-seater sofa can be configured. Each component in the Bento collection features an FSC certified solid wood frame with GRS, 100% post-consumer recycled PET fiber fill, and recycled PET and polyester blend fabric upholstery.