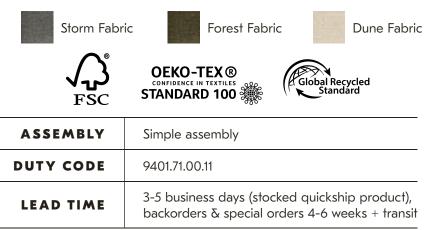

an armchair to 3-seater sofa can be configured. Each component in the Bento collection features an FSC certified solid wood frame with GRS, 100% post-consumer recycled PET fiber fill, and recycled PET and polyester blend fabric upholstery.



**DESIGN** Mark Daniel, 2023

### MATERIALS

50% recycled polyester / 50% polyester upholstery, FSC solid wood internal frame, GRS 100% post consumer recycled PET fiber fill

# UPHOLSTERY

Kayto recycled fabric, Martindale count exceeds 80K

# CERTIFICATIONS

Meets or exceeds ANSI/BIFMA X5.4. Meets or exceeds ANSI/BIFMA M7.1 VOC emissions standards for office furniture

## CARE & CLEANING

Clean and dust legs with a damp cloth. Gently blot spills on upholstery and clean with a specialty fabric cleaner

# WARRANTY

3 years







# **FINISH OPTION**