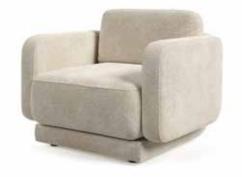

# **BENTO** Modular Seating Collection

Using just 2 SKUs (armless chair, set of 2 arms), a range of seating options, from an armchair to 3-seater sofa can be configured. Each component in the Bento collection features an FSC certified solid wood frame with GRS, 100% post-consumer recycled PET fiber fill, and recycled PET and polyester blend fabric upholstery.