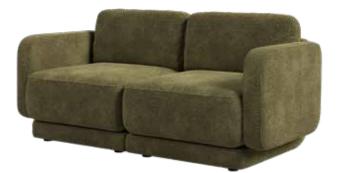

# **BENTO** Modular Seating Collection

Using just 2 SKUs (armless chair, set of 2 arms), a range of seating options, from an armchair to 3-seater sofa can be configured. Each component in the Bento collection features an FSC certified solid wood frame with GRS, 100% post-consumer recycled PET fiber fill, and recycled PET and polyester blend fabric upholstery.